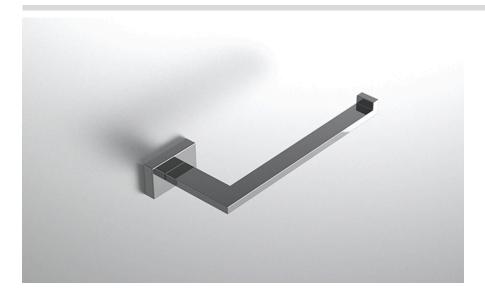

## **COLLECTION ARGYLE**

TISSUE HOLDER

| Model                  | Product                                                     |                              | Finishes Available                                            |
|------------------------|-------------------------------------------------------------|------------------------------|---------------------------------------------------------------|
| ARG-TPH1R<br>ARG-TPH1L | Tissue Holder (Facing Right)<br>Tissue Holder (Facing Left) |                              | Multiple finishes available. Over 23 finishes to choose from. |
| finishes               | Polished (-P)                                               | Antique Copper (-ACOP)       | Polished Gold (-PGLD)                                         |
|                        | Brushed (-B)                                                | Polished Brass (-PBRS)       | Brushed Copper (-BCOP)                                        |
|                        | Brushed Gold (-BGLD)                                        | Matte White (-WHT)           | Brushed Rose Gold (-BRGD)                                     |
|                        | Matte Black (-BLK)                                          | Brushed Modern Bronze (-BMBR | RZ) Brushed Black (-BRBLK)                                    |
|                        | Oil Rubbed Bronze (-ORB)                                    | Glossy White (-GWHT)         | Polished Black (-PBLK)                                        |
|                        | Brushed Brass (-BBRS)                                       | Polished Rose Gold (-PRGD)   | Antique Nickel (-ANKL)                                        |
|                        | Brushed Bronze (-BBRZ)                                      | Unlacquered Brass (-UBRS)    | Black Nickel (-NKBL)                                          |
|                        | Antique Brass (-ABRS)                                       | Polished Nickel (-PNKL)      |                                                               |