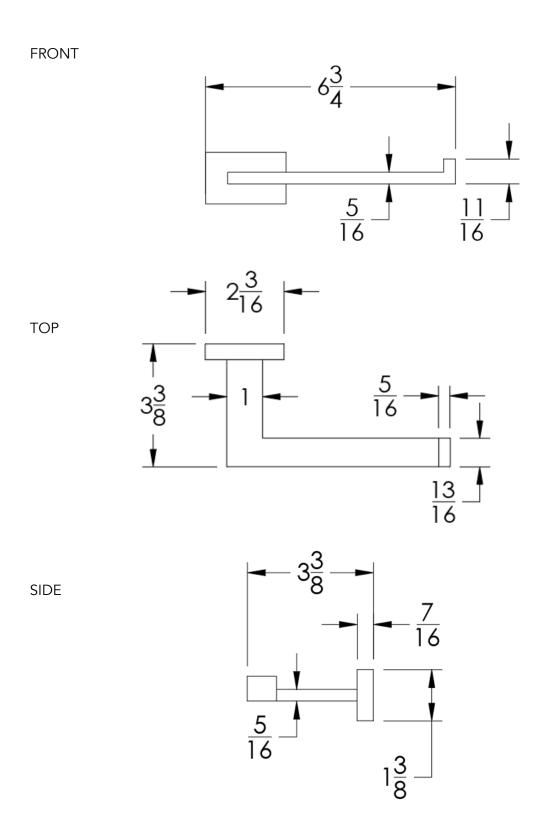

|
|                        | Oil Rubbed Bronze (-ORB)                                    | Glossy White (-GWHT)         | Polished Black (-PBLK)                                        |
|                        | Brushed Brass (-BBRS)                                       | Polished Rose Gold (-PRGD)   | Antique Nickel (-ANKL)                                        |
|                        | Brushed Bronze (-BBRZ)                                      | Unlacquered Brass (-UBRS)    | Black Nickel (-NKBL)                                          |
|                        | Antique Brass (-ABRS)                                       | Polished Nickel (-PNKL)      |                                                               |



## Dimensions in inches



NOTE: Dimensions subject to change without notice.